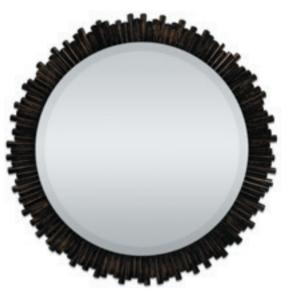

## CONCERTINA

A more contemporary piece designed in a distressed bronze finish from the brutalist era of the 1970s. Encompassing the glass is a multitude of brass v-shaped strips welded together to create a subtle lighting effect.

#### CONCERTINA RANDOM MIRROR

M114-R DISTRESSED BRONZE 115CM [45.3"] DIAMETER X 39CM [15.4"] DEPTH