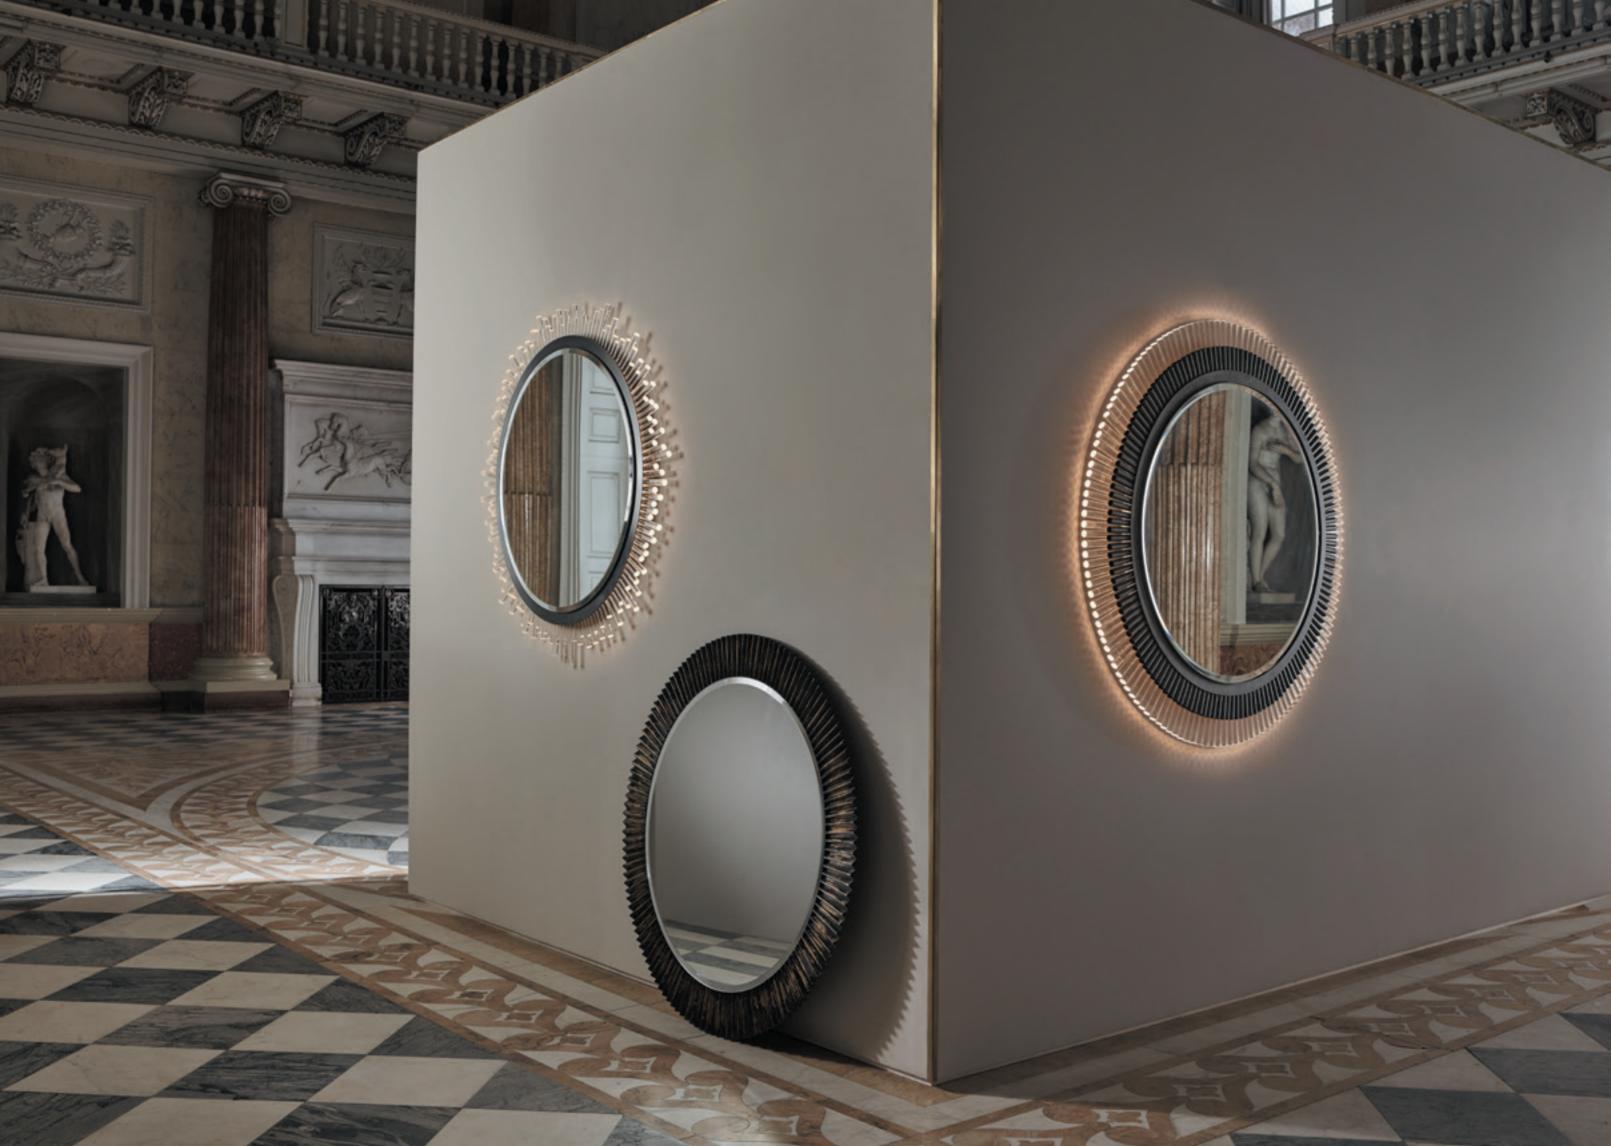

## **PIMLICO**

Originally a variation of our Battersea Chandelier, this revision of our popular Pimlico Chandelier will become the centerpiece of any space. Featuring an eco-friendly LED strip round the mirror's circumference, a warm halo effect is created by the illumination through the clear lucite rods.

### PIMLICO LED MIRROR

M108-LED STIPPLED SILVER & CLEAR LUCITE 127CM [50"] DIAMETER X 54CM [21.3"] DEPTH

### PIMLICO MIRROR

M108 STIPPLED SILVER & CLEAR LUCITE 127CM [50"] DIAMETER X 54CM [21.3"] DEPTH