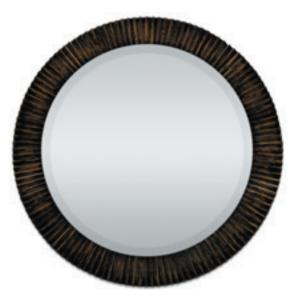

## CONCERTINA

A more contemporary piece designed in a distressed bronze finish from the brutalist era of the 1970s. Encompassing the glass is a multitude of brass v-shaped strips welded together to create a subtle lighting effect.

#### CONCERTINA STRAIGHT MIRROR

**M114-S**DISTRESSED BRONZE
115CM [45.3"] DIAMETER X 39CM [15.4"] DEPTH