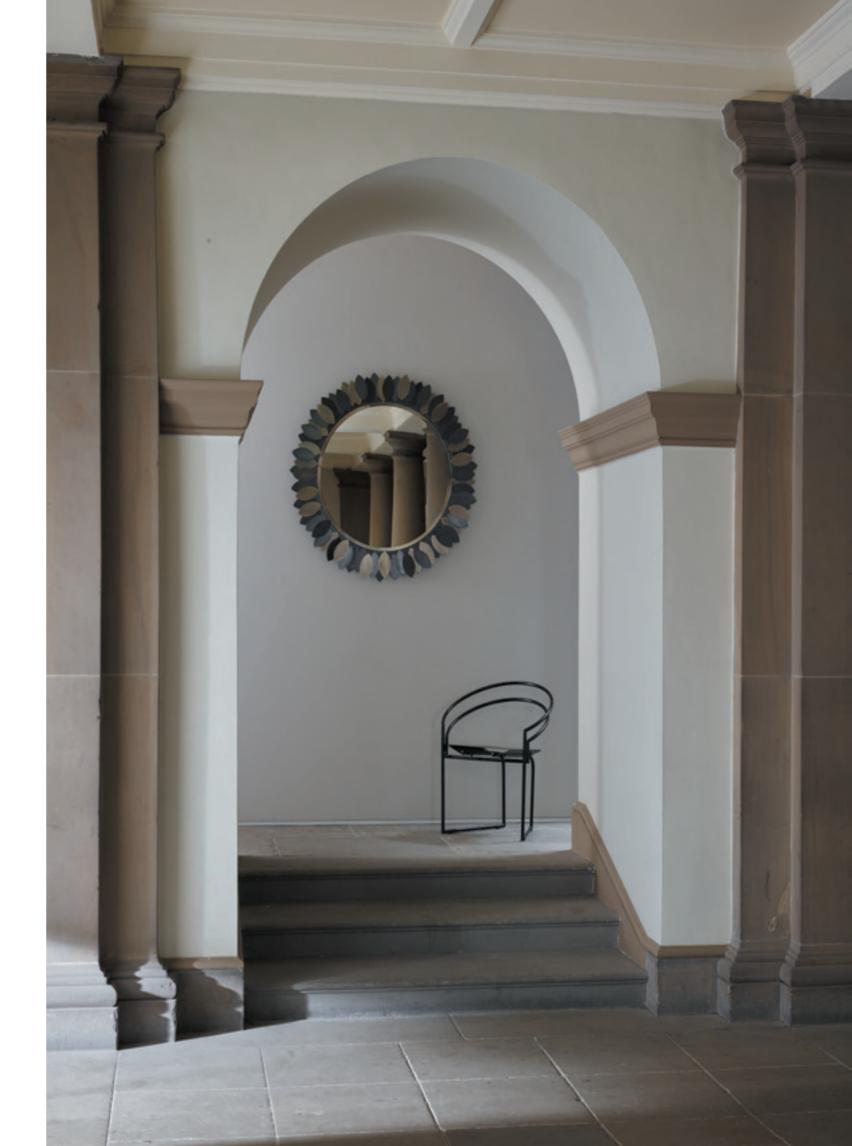

# LOTUS

A symbol of peace and purity around the globe, the Lotus flower yields a fruit that leaves its consumer in a state of reverie and musing. It only makes sense to extend the Lotus family of the Halcyon collection to include a mirror, emulating similar qualities to our Lotus Wall Light.

#### LOTUS MIRROR

M64 ANTIQUE BRUSHED BRASS & BRONZE & SANDBLASTED BRONZE 109.5CM [43.1"] DIAMETER X 31CM [12.2"] DEPTH