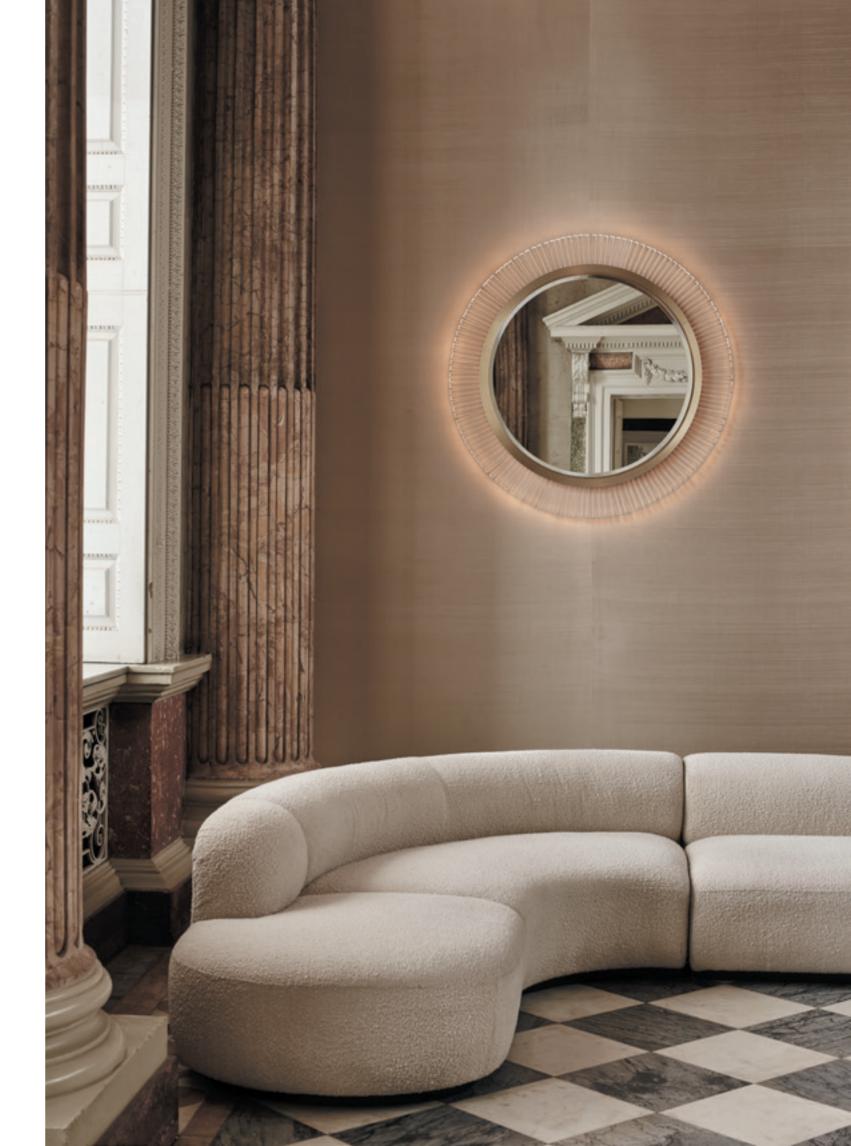

## **PIMLICO**

Originally a variation of our Battersea Chandelier, this revision of our popular Pimlico Chandelier will become the centerpiece of any space. Featuring an eco-friendly LED strip round the mirror's circumference, a warm halo effect is created by the illumination through the clear lucite rods.

### PIMLICO LED MIRROR

M108-LED STIPPLED SILVER & CLEAR LUCITE 127CM [50"] DIAMETER X 54CM [21.3"] DEPTH

### PIMLICO MIRROR

M108 STIPPLED SILVER & CLEAR LUCITE 127CM [50"] DIAMETER X 54CM [21.3"] DEPTH