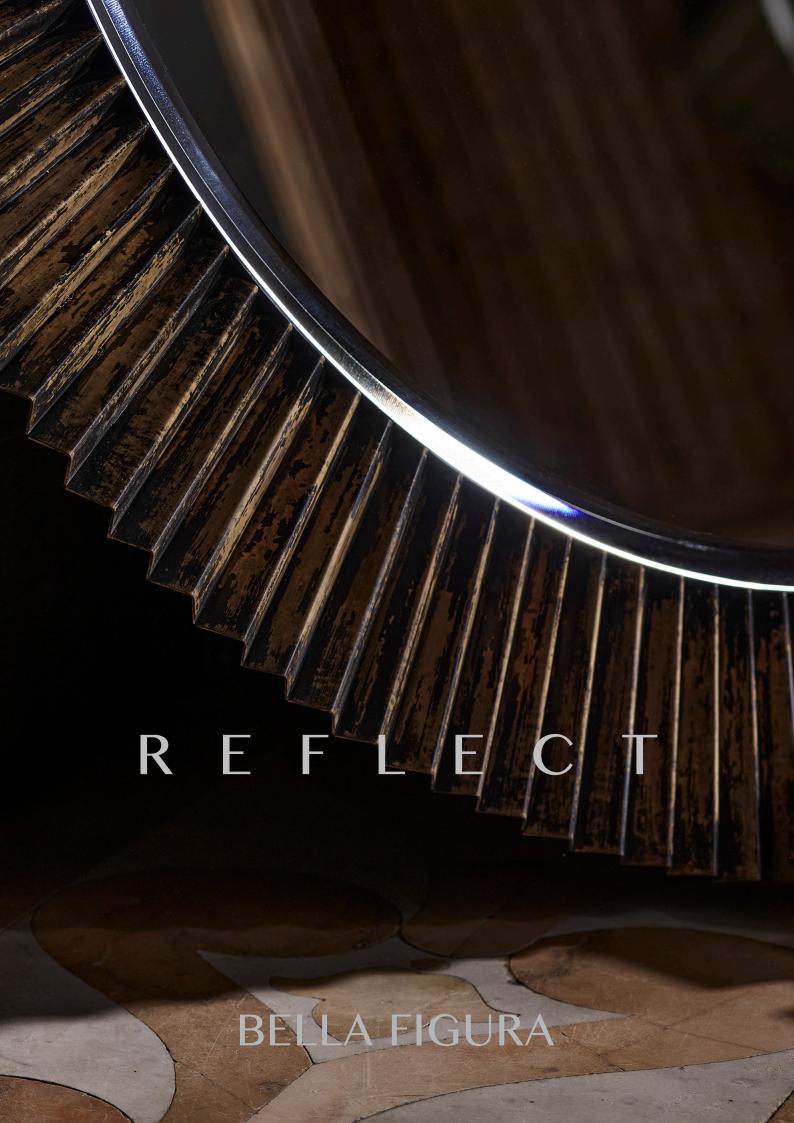

# REFLECT

Mirrors are hypnotic, elegant, and mysterious, fascinating humankind since time immemorial. They retain their ability to hold our attention, much like a beautiful chandelier or a delicate piece of glass. Mirrors also perform an extraordinary feat with their ability to create new dimensions and the illusion of space. As an obvious progression for Bella Figura, we decided to take some of our most sought-after products and create their reflective counterparts, bringing you Bella Figura's first collection of unique mirrors.

## CONCERTINA

A more contemporary piece designed in a distressed bronze finish from the brutalist era of the 1970s. Encompassing the glass is a multitude of brass v-shaped strips welded together to create a subtle lighting effect.

#### CONCERTINA STRAIGHT MIRROR

**M114-S**DISTRESSED BRONZE
115CM [45.3"] DIAMETER X 39CM [15.4"] DEPTH

#### CONCERTINA RANDOM MIRROR

M114-R DISTRESSED BRONZE 115CM [45.3"] DIAMETER X 39CM [15.4"] DEPTH