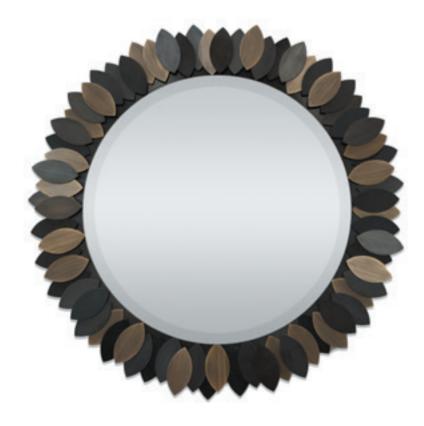

# LOTUS

A symbol of peace and purity around the globe, the Lotus flower yields a fruit that leaves its consumer in a state of reverie and musing. It only makes sense to extend the Lotus family of the Halcyon collection to include a mirror, emulating similar qualities to our Lotus Wall Light.

#### LOTUS MIRROR

M64 ANTIQUE BRUSHED BRASS & BRONZE & SANDBLASTED BRONZE 109.5CM [43.1"] DIAMETER X 31CM [12.2"] DEPTH