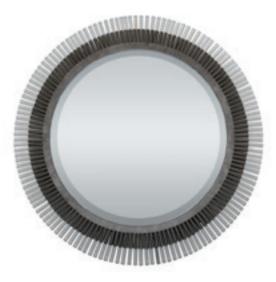

## CONCERTINA

A more contemporary piece designed in a distressed bronze finish from the brutalist era of the 1970s. Encompassing the glass is a multitude of brass v-shaped strips welded together to create a subtle lighting effect.

#### CONCERTINA STRAIGHT MIRROR

**M114-S**DISTRESSED BRONZE
115CM [45.3"] DIAMETER X 39CM [15.4"] DEPTH