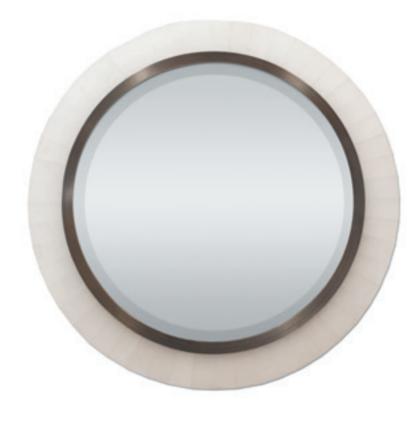

# LOTUS

A symbol of peace and purity around the globe, the Lotus flower yields a fruit that leaves its consumer in a state of reverie and musing. It only makes sense to extend the Lotus family of the Halcyon collection to include a mirror, emulating similar qualities to our Lotus Wall Light.

#### LOTUS MIRROR

M64 ANTIQUE BRUSHED BRASS & BRONZE & SANDBLASTED BRONZE 109.5CM [43.1"] DIAMETER X 31CM [12.2"] DEPTH