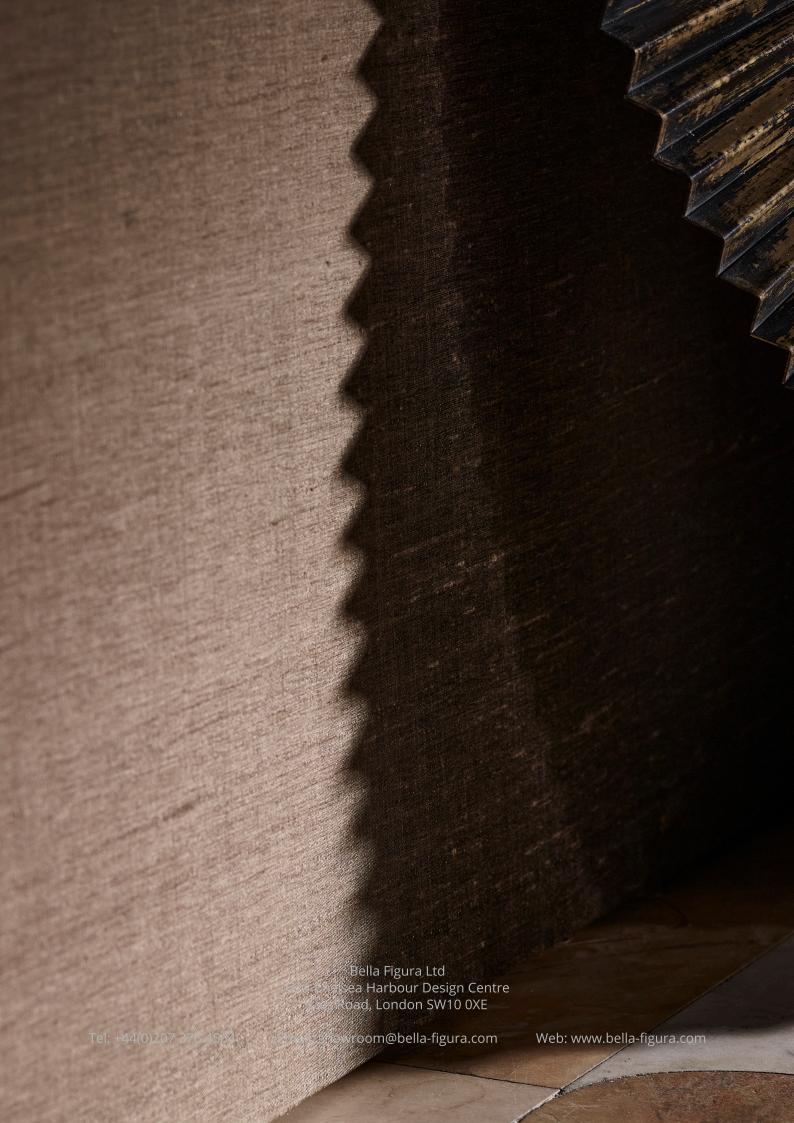

## CONCERTINA

A more contemporary piece designed in a distressed bronze finish from the brutalist era of the 1970s. Encompassing the glass is a multitude of brass v-shaped strips welded together to create a subtle lighting effect.

#### CONCERTINA STRAIGHT MIRROR

**M114-S**DISTRESSED BRONZE
115CM [45.3"] DIAMETER X 39CM [15.4"] DEPTH

#### CONCERTINA RANDOM MIRROR

M114-R DISTRESSED BRONZE 115CM [45.3"] DIAMETER X 39CM [15.4"] DEPTH