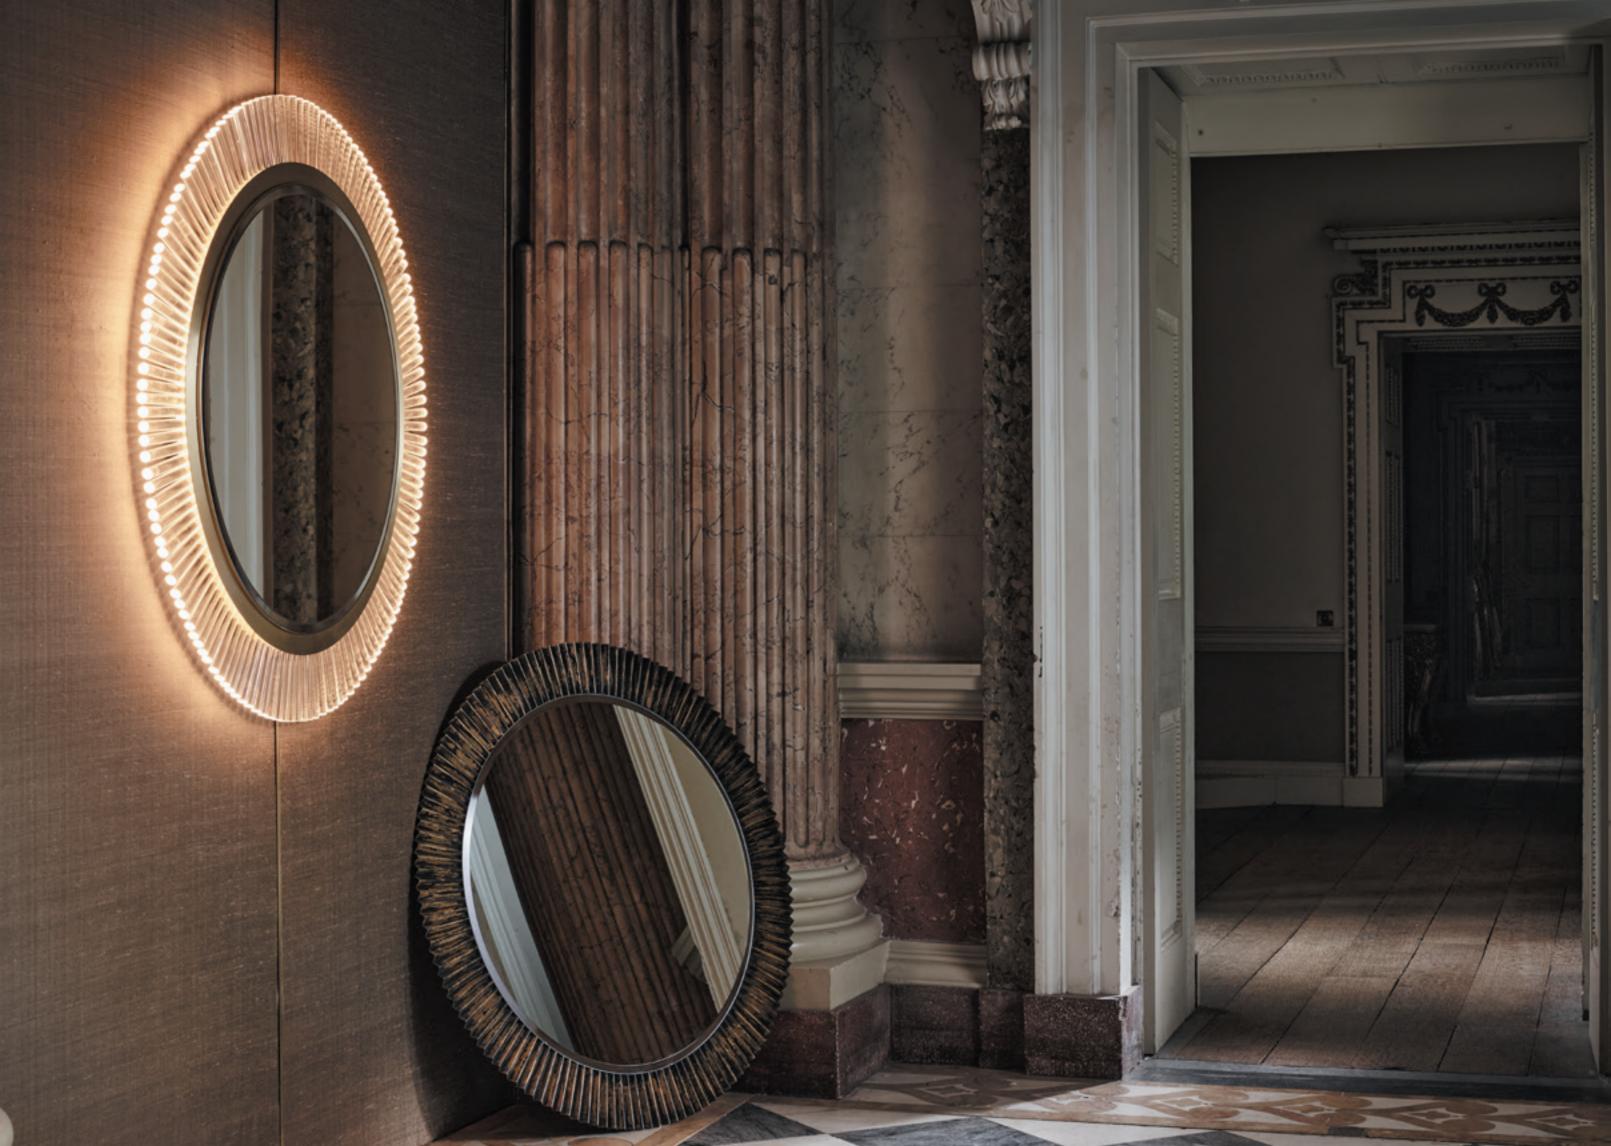

## CONCERTINA

A more contemporary piece designed in a distressed bronze finish from the brutalist era of the 1970s. Encompassing the glass is a multitude of brass v-shaped strips welded together to create a subtle lighting effect.

#### CONCERTINA STRAIGHT MIRROR

**M114-S**DISTRESSED BRONZE
115CM [45.3"] DIAMETER X 39CM [15.4"] DEPTH

#### CONCERTINA RANDOM MIRROR

M114-R DISTRESSED BRONZE 115CM [45.3"] DIAMETER X 39CM [15.4"] DEPTH