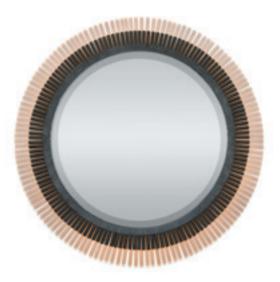

### **BELGRAVE SQUARE**

Comprised of sporadic or straight Lucite rods, this mirror is another contemporary addition to the Belgrave Square family from the Mayfair Collection. This ornate mirror is lit by a long LED strip positioned above the Lucite rods to create a beautifully warm lighting effect which reflects off the distressed glass.

#### BELGRAVE SQUARE STRAIGHT LED MIRROR

**M123-S-LED**BRUSHED GOLD & CLEAR LUCITE
127CM [50"] DIAMETER X 54CM [21.3"] DEPTH

#### BELGRAVE SQUARE STRAIGHT MIRROR

M123-S BRUSHED GOLD & CLEAR LUCITE 127CM [50"] DIAMETER X 54CM [21.3"] DEPTH

### BELGRAVE SQUARE RANDOM LED MIRROR

**M123-R-LED** BRONZE & CLEAR LUCITE 127CM [50"] DIAMETER X 54CM [21.3"] DEPTH

### BELGRAVE SQUARE RANDOM MIRROR

M123-R BRONZE & CLEAR LUCITE 127CM [50"] DIAMETER X 54CM [21.3"] DEPTH