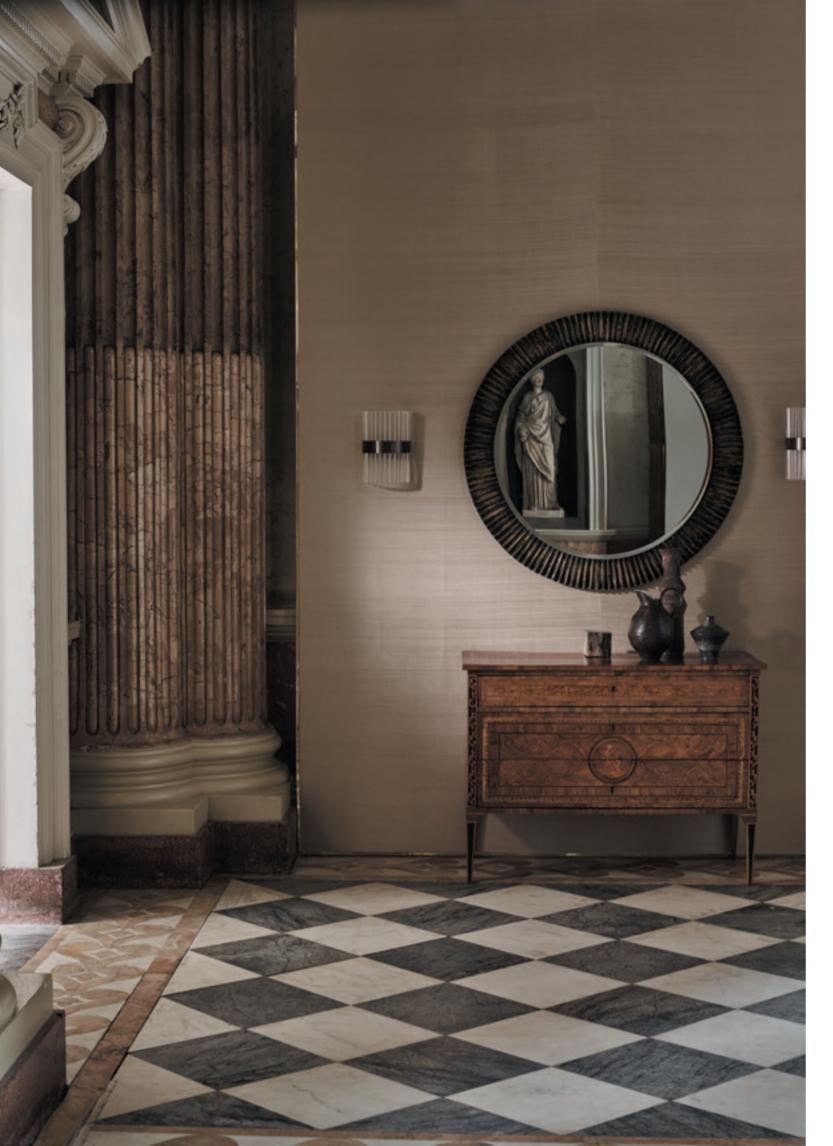

## CONCERTINA

A more contemporary piece designed in a distressed bronze finish from the brutalist era of the 1970s. Encompassing the glass is a multitude of brass v-shaped strips welded together to create a subtle lighting effect.

#### CONCERTINA STRAIGHT MIRROR

**M114-S**DISTRESSED BRONZE
115CM [45.3"] DIAMETER X 39CM [15.4"] DEPTH

#### CONCERTINA RANDOM MIRROR

M114-R DISTRESSED BRONZE 115CM [45.3"] DIAMETER X 39CM [15.4"] DEPTH