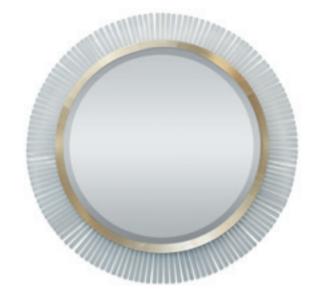

## **PIMLICO**

Originally a variation of our Battersea Chandelier, this revision of our popular Pimlico Chandelier will become the centerpiece of any space. Featuring an eco-friendly LED strip round the mirror's circumference, a warm halo effect is created by the illumination through the clear lucite rods.

### PIMLICO LED MIRROR

M108-LED STIPPLED SILVER & CLEAR LUCITE 127CM [50"] DIAMETER X 54CM [21.3"] DEPTH

### PIMLICO MIRROR

M108 STIPPLED SILVER & CLEAR LUCITE 127CM [50"] DIAMETER X 54CM [21.3"] DEPTH