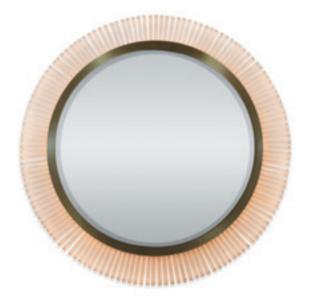

## CONCERTINA

A more contemporary piece designed in a distressed bronze finish from the brutalist era of the 1970s. Encompassing the glass is a multitude of brass v-shaped strips welded together to create a subtle lighting effect.

#### CONCERTINA RANDOM MIRROR

M114-R DISTRESSED BRONZE 115CM [45.3"] DIAMETER X 39CM [15.4"] DEPTH