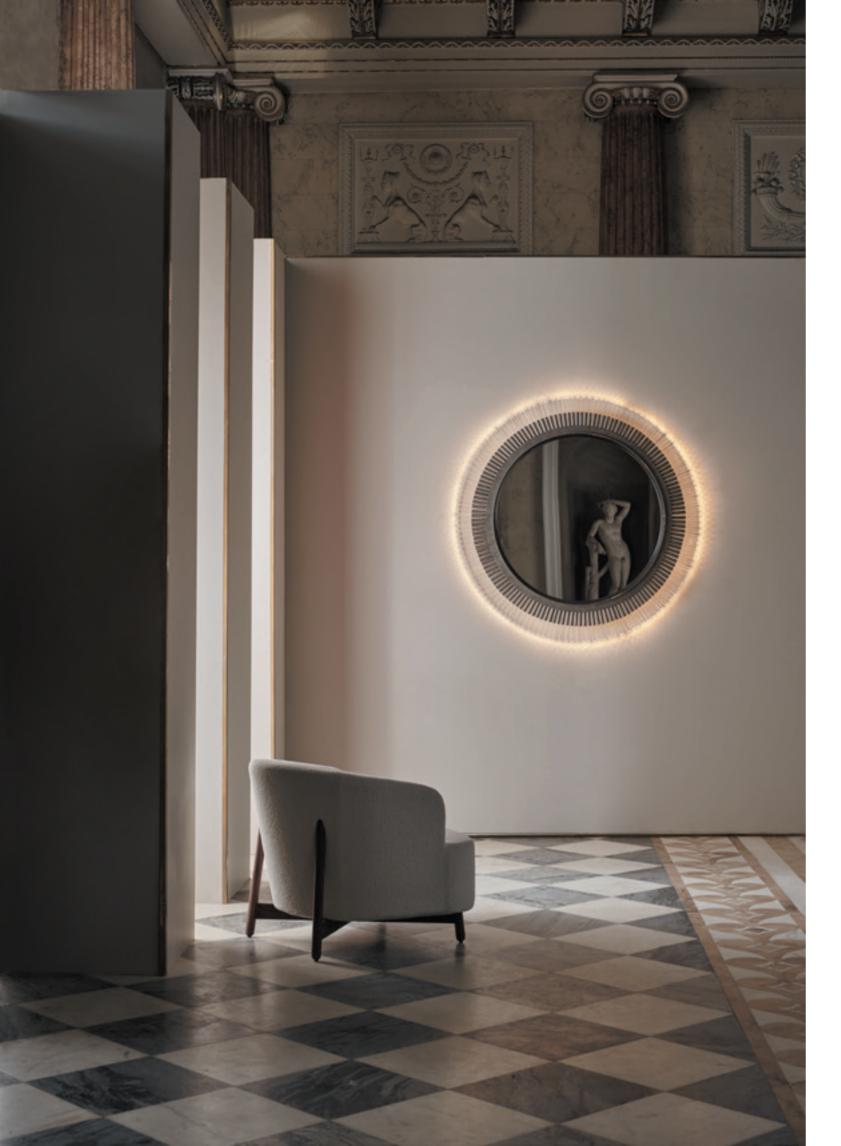

## **PIMLICO**

Originally a variation of our Battersea Chandelier, this revision of our popular Pimlico Chandelier will become the centerpiece of any space. Featuring an eco-friendly LED strip round the mirror's circumference, a warm halo effect is created by the illumination through the clear lucite rods.

### PIMLICO LED MIRROR

M108-LED STIPPLED SILVER & CLEAR LUCITE 127CM [50"] DIAMETER X 54CM [21.3"] DEPTH

### PIMLICO MIRROR

M108 STIPPLED SILVER & CLEAR LUCITE 127CM [50"] DIAMETER X 54CM [21.3"] DEPTH