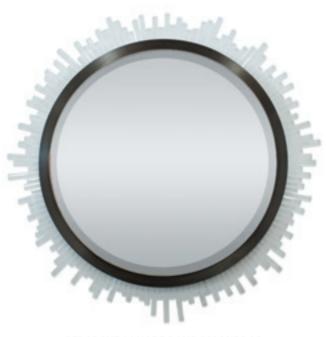

## CONCERTINA

A more contemporary piece designed in a distressed bronze finish from the brutalist era of the 1970s. Encompassing the glass is a multitude of brass v-shaped strips welded together to create a subtle lighting effect.

#### CONCERTINA STRAIGHT MIRROR

**M114-S**DISTRESSED BRONZE
115CM [45.3"] DIAMETER X 39CM [15.4"] DEPTH

#### CONCERTINA RANDOM MIRROR

M114-R DISTRESSED BRONZE 115CM [45.3"] DIAMETER X 39CM [15.4"] DEPTH