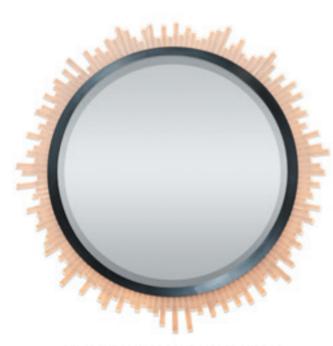

### **BELGRAVE SQUARE**

Comprised of sporadic or straight Lucite rods, this mirror is another contemporary addition to the Belgrave Square family from the Mayfair Collection. This ornate mirror is lit by a long LED strip positioned above the Lucite rods to create a beautifully warm lighting effect which reflects off the distressed glass.

### BELGRAVE SQUARE RANDOM LED MIRROR

**M123-R-LED** BRONZE & CLEAR LUCITE 127CM [50"] DIAMETER X 54CM [21.3"] DEPTH

### BELGRAVE SQUARE RANDOM MIRROR

M123-R BRONZE & CLEAR LUCITE 127CM [50"] DIAMETER X 54CM [21.3"] DEPTH